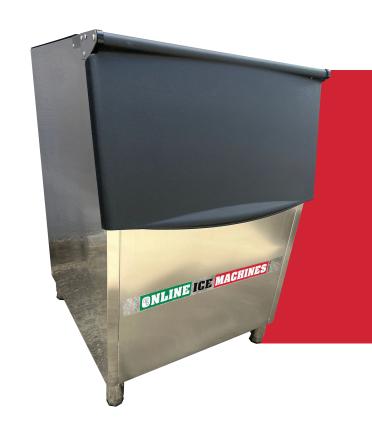

## **IICE BINS**

Our complete range of stainless steel bins come in standard sizes to fit our range of ice cube heads and ice flaker heads.

The Online Ice Machines Bin 220 and the Bin 350 are adaptable for many of the modular ice machine heads available.

## **Features**

- Full stainless steel shell
- Adaptable for most modular heads
- Rental options available

## **Product Information**

OIM140, OIM220, OIM350 ICE BINS

|                        | <b>OIM</b> 140     | <b>OIM</b> 220         | <b>OIM</b> 350         |  |
|------------------------|--------------------|------------------------|------------------------|--|
| Storage Capacity (kg)  | 140kg              | 220kg                  | 350kg                  |  |
| Dimensions (W x D x H) | 560 x 850 x 895mm  | 760 x 850 x 950mm      | 1230 x 800 x 1030mm    |  |
| Legs                   | 100-150mm          | 100-150mm              | 100-150mm              |  |
| Net Weight             | 40kg               | 60kg                   | 80kg                   |  |
|                        |                    |                        |                        |  |
| Packing Dimensions     | 600 x 910 x 1080mm | 850 x 920 x 1080mm     | 1300 x 880 x 1200mm    |  |
| Gross Weight           | 50kg               | 80kg                   | 100kg                  |  |
| Suitable for           | KS140/KQ150/IMS150 | KS300/600<br>KQ250/400 | KS300/600<br>KQ250/400 |  |