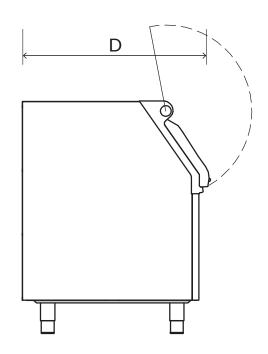

## **Product Information**

OIM140, OIM220, OIM350 ICE BINS

|                        | <b>OIM</b> 140     | <b>OIM</b> 220         | <b>OIM</b> 350         |  |
|------------------------|--------------------|------------------------|------------------------|--|
| Storage Capacity (kg)  | 140kg              | 220kg                  | 350kg                  |  |
| Dimensions (W x D x H) | 560 x 850 x 895mm  | 760 x 850 x 950mm      | 1230 x 800 x 1030mm    |  |
| Legs                   | 100-150mm          | 100-150mm              | 100-150mm              |  |
| Net Weight             | 40kg               | 60kg                   | 80kg                   |  |
|                        |                    |                        |                        |  |
| Packing Dimensions     | 600 x 910 x 1080mm | 850 x 920 x 1080mm     | 1300 x 880 x 1200mm    |  |
| Gross Weight           | 50kg               | 80kg                   | 100kg                  |  |
| Suitable for           | KS140/KQ150/IMS150 | KS300/600<br>KQ250/400 | KS300/600<br>KQ250/400 |  |