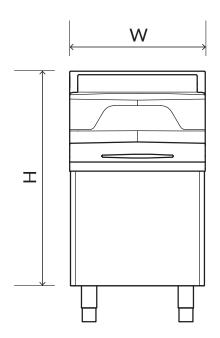

## **Product Information**

OIM140, OIM220, OIM350 ICE BINS

|                        | <b>OIM</b> 140     | <b>OIM</b> 220         | <b>OIM</b> 350         |  |
|------------------------|--------------------|------------------------|------------------------|--|
| Storage Capacity (kg)  | 140kg              | 220kg                  | 350kg                  |  |
| Dimensions (W x D x H) | 560 x 850 x 895mm  | 760 x 850 x 950mm      | 1230 x 800 x 1030mm    |  |
| Legs                   | 100-150mm          | 100-150mm              | 100-150mm              |  |
| Net Weight             | 40kg               | 60kg                   | 80kg                   |  |
|                        |                    |                        |                        |  |
| Packing Dimensions     | 600 x 910 x 1080mm | 850 x 920 x 1080mm     | 1300 x 880 x 1200mm    |  |
| Gross Weight           | 50kg               | 80kg                   | 100kg                  |  |
| Suitable for           | KS140/KQ150/IMS150 | KS300/600<br>KQ250/400 | KS300/600<br>KQ250/400 |  |