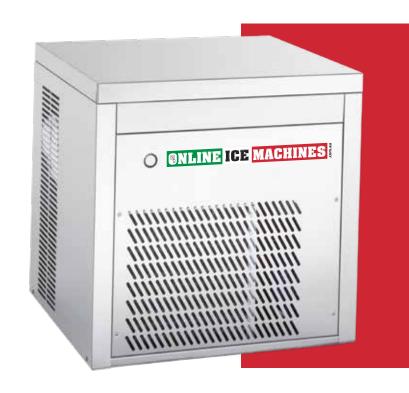

## **GRANULAR ICE**

GRANULAR ICE: This vertical evaporator ice machine produces flaked granular ice at a temperature of -0.5°C using fresh water. The range includes models from 140kg -600kg / 24 hours.

## Features

- Stainless steel shell
- Vertical evaporator
- PLC controlled
- Technical support

Models from 140kg - 600kg Produces granular ice at -0.5°C

Made in Italy

Ideal for display, service, conservation and transporation of fish, meat and vegetable