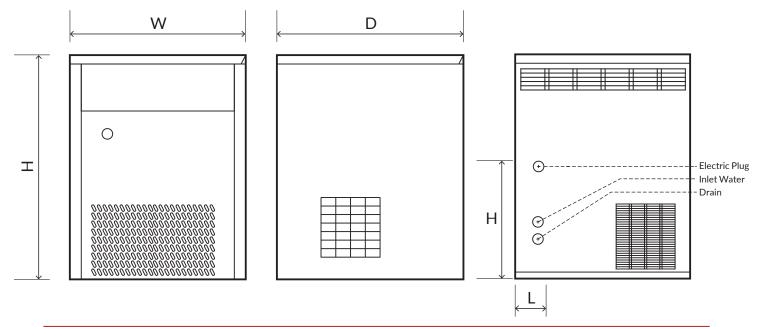

PH: 1800 842 188

|                            | EG140              | EG300              | EG600              |
|----------------------------|--------------------|--------------------|--------------------|
| Cooling System             | Air / Water Cooled | Air / Water Cooled | Air / Water Cooled |
| Ice Production in 24 Hours | 140 kg             | 300 kg             | 600 kg             |
| Bins Usable                | BIN 150 / 250      | BIN 250 / 400      | BIN 250 / 400      |
|                            |                    |                    |                    |
| Voltage Standard           | 230V - 50Hz        | 230V - 50Hz        | 230V - 50Hz        |
| Power Consumption          | 700 W              | 1300 W             | 2000 W             |
| Type of Refrigerant        | R 452 A            | R 452 A            | R 452 A            |
| Dimensions (W x D x H)     | 566 x 525 x 560 mm | 560 x 525 x 560 mm | 605 x 570 x 725 mm |
| Net Weight                 | 55 kg              | 66 kg              | 102 kg             |
|                            |                    |                    |                    |
| Packing Dimensions         | 597 x 608 x 703 mm | 600 x 600 x 710 mm | 680 x 680 x 880 mm |
| Gross Weight               | 65 kg              | 72 kg              | 110 kg             |