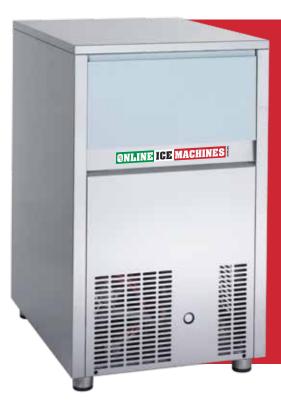

## **IGRANULAR ICE FLAKER**

EG SERIES SELF CONTAINED GRANULAR ICE FLAKE MACHINE: The self contained range of granular flake ice machines produce ice at a temperature of -0.5°C. The ice is already crushed and ready to be used. Ideal for quick refrigeration of bottles and cocktails and for display or transportation of fish, meat and vegetables. Also suitable for supermarkets, hospitals, bakeries and laboratories.

This range of ice makers produces between 100kg and 140kg each 24 hours, with a storage capacity of 15 - 60kg. All models come with stainless steel bodywork and have ice level and water level sensors.

## Features

- Stainless steel shell with rounded corners
- Vertical evaporator
- PLC controlled
- Technical support