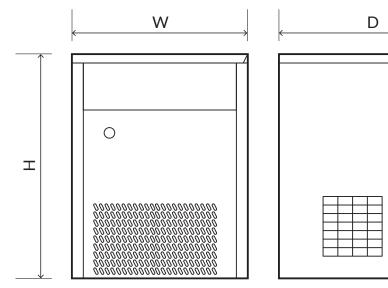

|           | Width | Width Depth Height |     | Leg   | W   | Water Inlet |      |      | Water Drain |  |  |
|-----------|-------|--------------------|-----|-------|-----|-------------|------|------|-------------|--|--|
|           | Α     | В                  | С   | D     | L   | Н           | Ø    | L    | Н           |  |  |
| KS 100/15 | 500   | 670                | 696 | 40/50 | 162 | 188         | 3/4" | 102  | 118         |  |  |
| KS 140/25 | 500   | 670                | 796 | 40/50 | 162 | 188         | 3/4" | 102  | 118         |  |  |
| KS 140/60 | 740   | 700                | 934 | 40/50 | 155 | 180         | 3/4" | 93.6 | 85          |  |  |